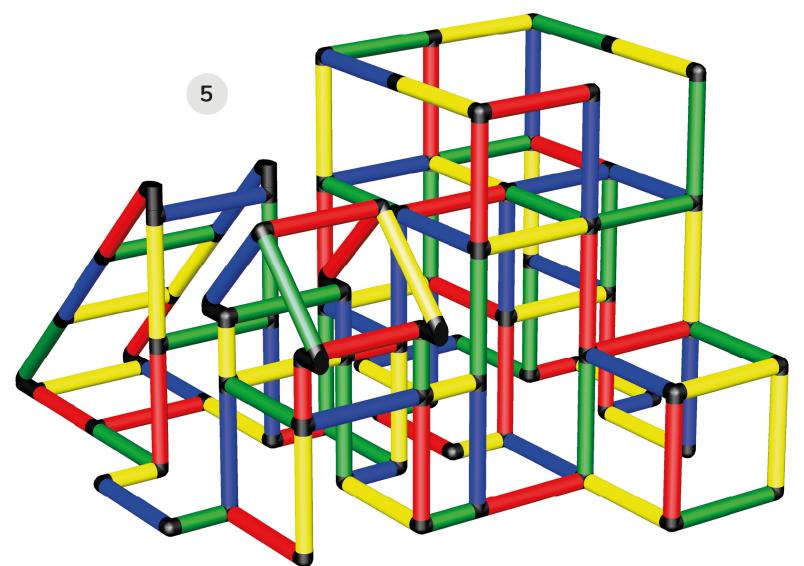

Page **4/6** 

Beginner (11010) + Climbing Pyramid (31002) + Panel Set L (90913)

CAUTION! Please read the construction manual carefully before assembling.

Copyright ©1979–2021 QUADRO DER GROSSBAUKASTEN GmbH, Register Court Hamburg HRB 120035. All rights reserved. This model is an exclusive part of the QUADRO Model Database.