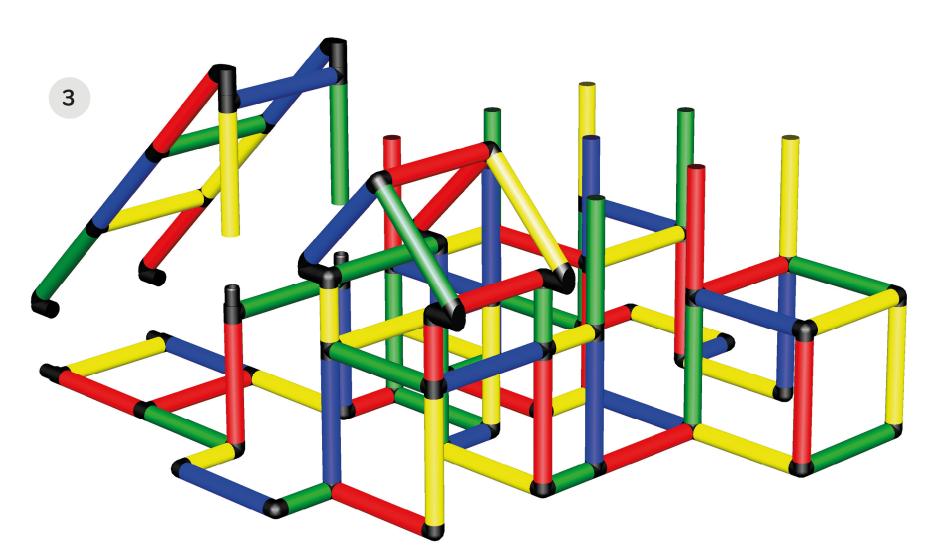

Page **3/6** 

Beginner (11010) + Climbing Pyramid (31002) + Panel Set L (90913)

CAUTION! Please read the construction manual carefully before assembling.

Copyright ©1979–2021 QUADRO DER GROSSBAUKASTEN GmbH, Register Court Hamburg HRB 120035. All rights reserved. This model is an exclusive part of the QUADRO Model Database.