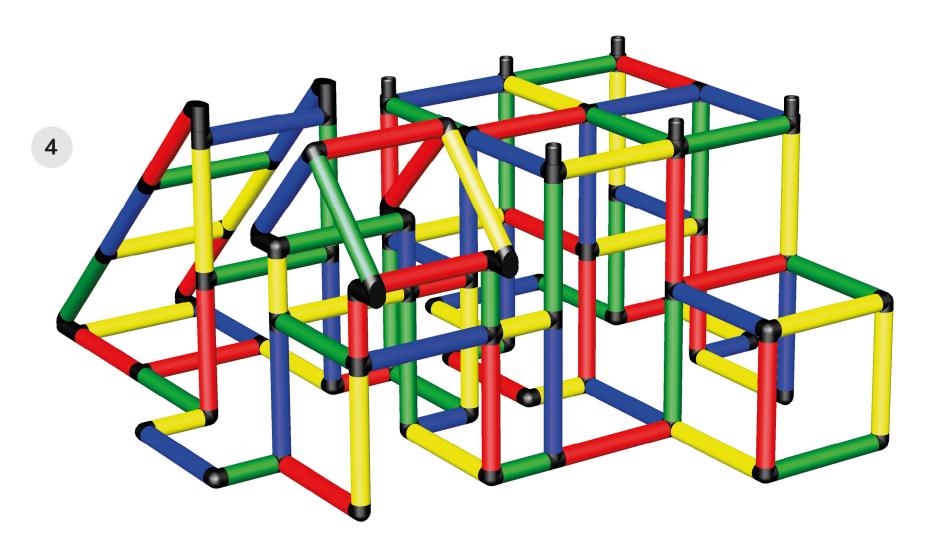

Page **4/6** 

Beginner (11010) + Climbing Pyramid (31002) + Panel Set L (90913)

CAUTION! Please read the construction manual carefully before assembling.

Copyright ©1979–2021 QUADRO DER GROSSBAUKASTEN GmbH, Register Court Hamburg HRB 120035. All rights reserved. This model is an exclusive part of the QUADRO Model Database.