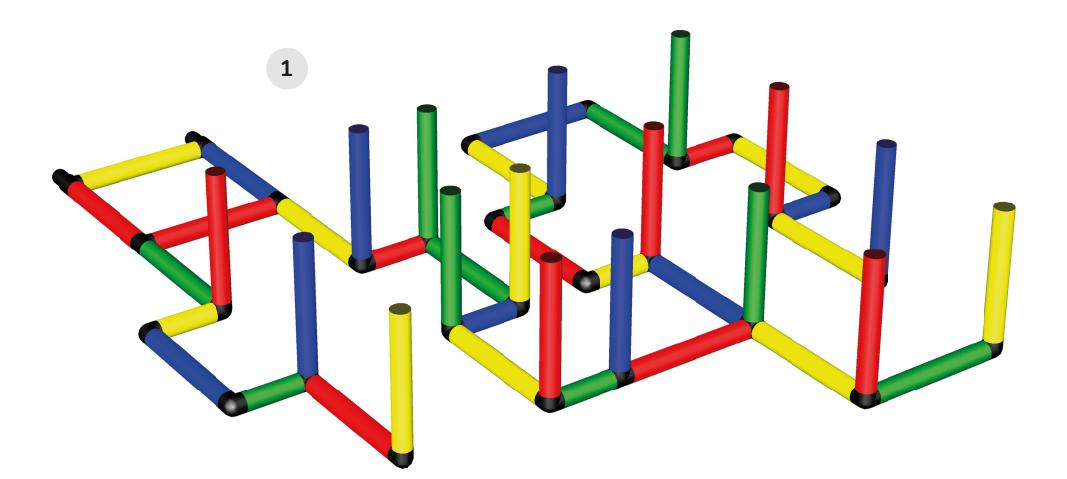

Beginner (11010) + Climbing Pyramid (31002) + Panel Set L (90913)

CAUTION! Please read the construction manual carefully before assembling.

C0091

CONSTRUCTION MANUAL

Copyright ©1979–2021 QUADRO DER GROSSBAUKASTEN GmbH, Register Court Hamburg HRB 120035. All rights reserved. This model is an exclusive part of the QUADRO Model Database.