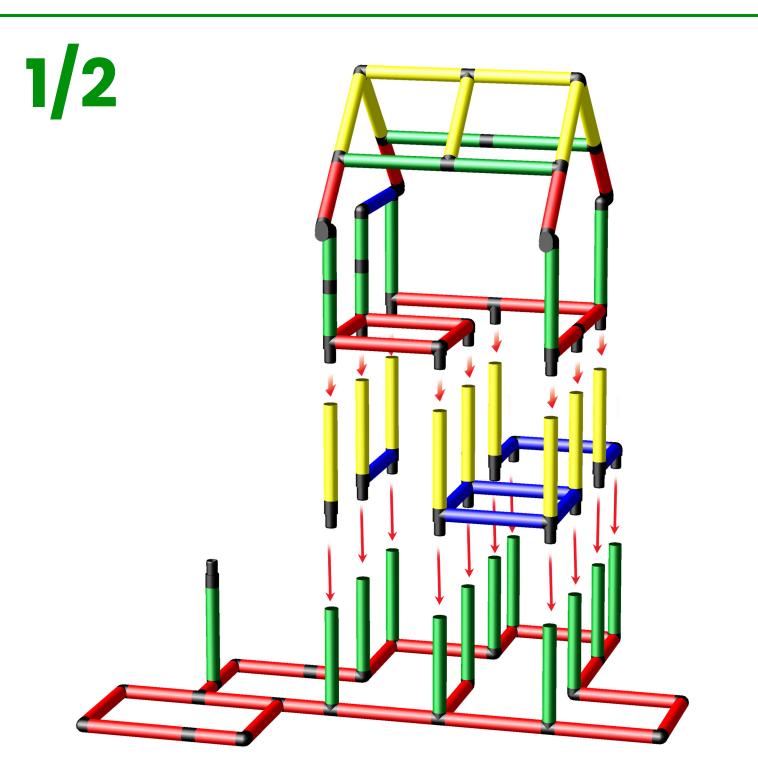

## Playhouse with Curved Slide

**To build this model you need:** My first QUADRO + Curved slide kit