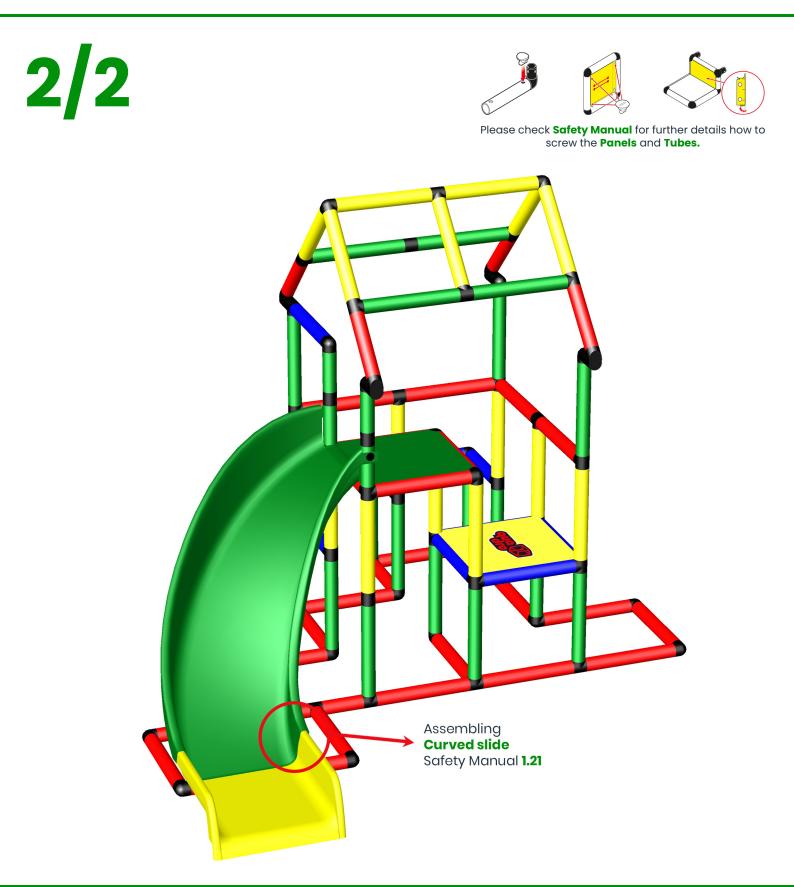

## Playhouse with Curved Slide

**To build this model you need:** My first QUADRO + Curved slide kit